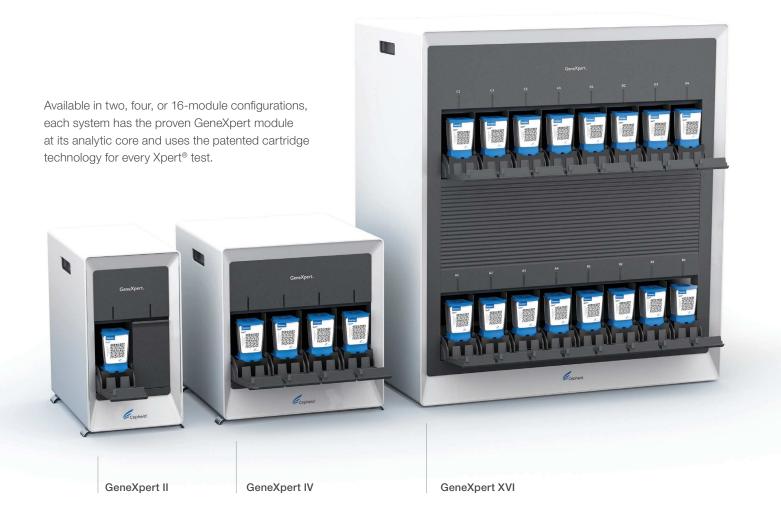

### **Extensive Menu**

Cepheid's GeneXpert system and growing menu of fast, accurate, and easy-to-use PCR tests give healthcare professionals access to clinically relevant, on-demand results for a range of disease states, all on one standardized, scalable platform.

#### Specifications

View all instrument configurations at www.cepheid.com.

| SYSTEMS       | POWER REQUIREMENTS            | INSTRUMENT DIMENSIONS             | U.S. PART NUMBERS        |
|---------------|-------------------------------|-----------------------------------|--------------------------|
| GeneXpert II  | 1.5A @ 100V~, 0.75 A @ 200V~  | 6.35in W x 12.00in H x 11.70in D  | GXII-2-L<br>GXII-2-D     |
| GeneXpert IV  | 1.9A @ 100V~, 0.95 A @ 200V~  | 11.00in W x 12.00in H x 11.70in D | GXIV-4-L<br>GXIV-4-D     |
| GeneXpert XVI | 8.24A @ 100V~, 4.12 A @ 200V~ | 22.75in W x 25.80in H x 13.25in D | GXXVI-16-L<br>GXXVI-16-D |