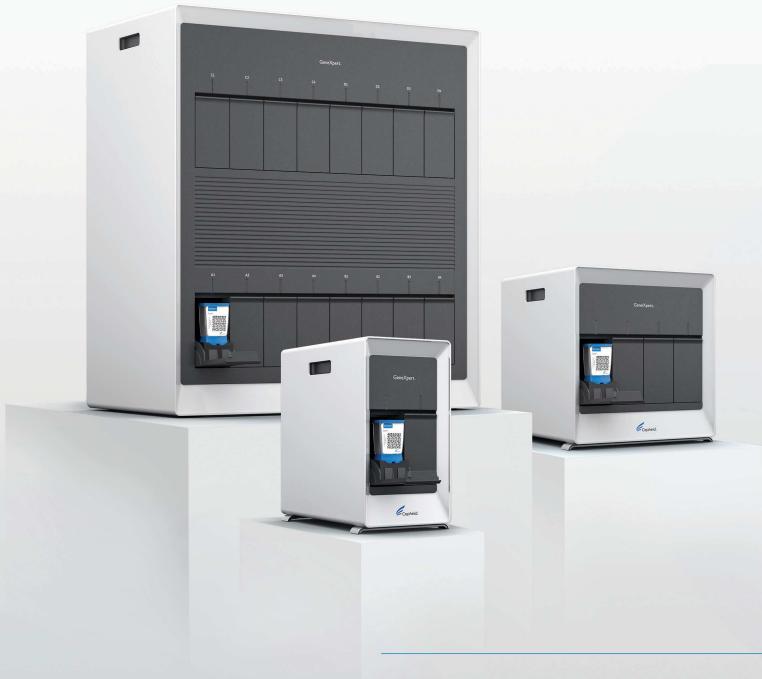

### **Extensive Menu**

Cepheid's GeneXpert system and growing menu of fast, accurate, and easy-to-use PCR tests give healthcare professionals access to clinically relevant, on-demand results for a range of disease states, all on one standardized, scalable platform.

#### Specifications

View all instrument configurations at www.cepheid.com.

| SYSTEMS       | POWER REQUIREMENTS            | INSTRUMENT DIMENSIONS             | U.S. PART NUMBERS        |
|---------------|-------------------------------|-----------------------------------|--------------------------|
| GeneXpert II  | 1.5A @ 100V~, 0.75 A @ 200V~  | 6.35in W x 12.00in H x 11.70in D  | GXII-2-L<br>GXII-2-D     |
| GeneXpert IV  | 1.9A @ 100V~, 0.95 A @ 200V~  | 11.00in W x 12.00in H x 11.70in D | GXIV-4-L<br>GXIV-4-D     |
| GeneXpert XVI | 8.24A @ 100V~, 4.12 A @ 200V~ | 22.75in W x 25.80in H x 13.25in D | GXXVI-16-L<br>GXXVI-16-D |