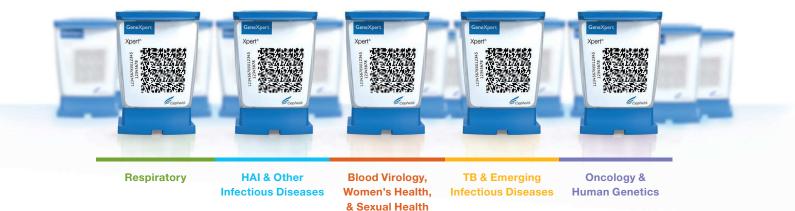

### **Extensive Menu**

Cepheid's GeneXpert system and growing menu of fast, accurate, and easy-to-use PCR tests give healthcare professionals access to clinically relevant, on-demand results for a range of disease states, all on one standardized, scalable platform.

View all tests at www.cepheid.com.